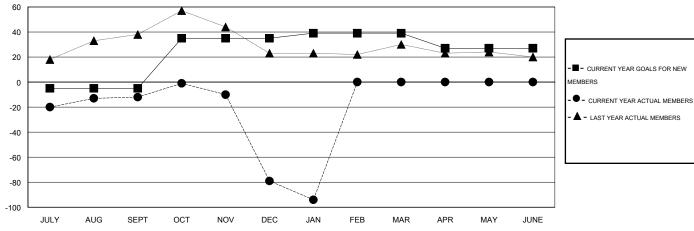

## GOALS AND ACTUAL NEW CLUBS CUMULATIVE

| DROPPED CLUBS: 3  DROPPED MEMBERS |     | 31 CLUBS OF 71 ADDED 1 OR MORE<br>NEW MEMBERS |                       | 63.77%)<br>36.23%) |
|-----------------------------------|-----|-----------------------------------------------|-----------------------|--------------------|
| DECEASED                          | 7   | CLICK HERE FOR HEALTH ASSESSMENT DATA         | FAMILY UNIT MEMBERS   | 298                |
| CLUB CANCELLED                    | 52  |                                               |                       |                    |
| OTHER                             | 129 |                                               | HEAD OF HOUSEHOLD     | 146                |
| TOTAL                             | 188 |                                               | NON-HEAD OF HOUSEHOLD | 152                |