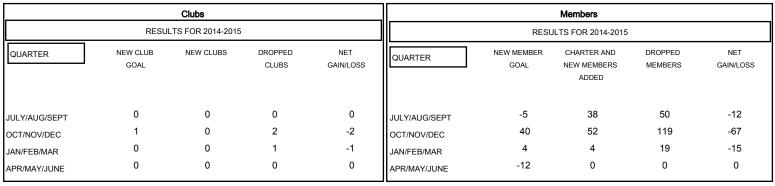

## GOALS AND ACTUAL NEW CLUBS CUMULATIVE

| DROPPED CLUBS: 3  DROPPED MEMBERS |     | 31 CLUBS OF 71 ADDED 1 OR MORE<br>NEW MEMBERS |                       | 63.77%)<br>36.23%) |
|-----------------------------------|-----|-----------------------------------------------|-----------------------|--------------------|
| DECEASED                          | 7   | CLICK HERE FOR HEALTH ASSESSMENT DATA         | FAMILY UNIT MEMBERS   | 298                |
| CLUB CANCELLED                    | 52  |                                               |                       |                    |
| OTHER                             | 129 |                                               | HEAD OF HOUSEHOLD     | 146                |
| TOTAL                             | 188 |                                               | NON-HEAD OF HOUSEHOLD | 152                |